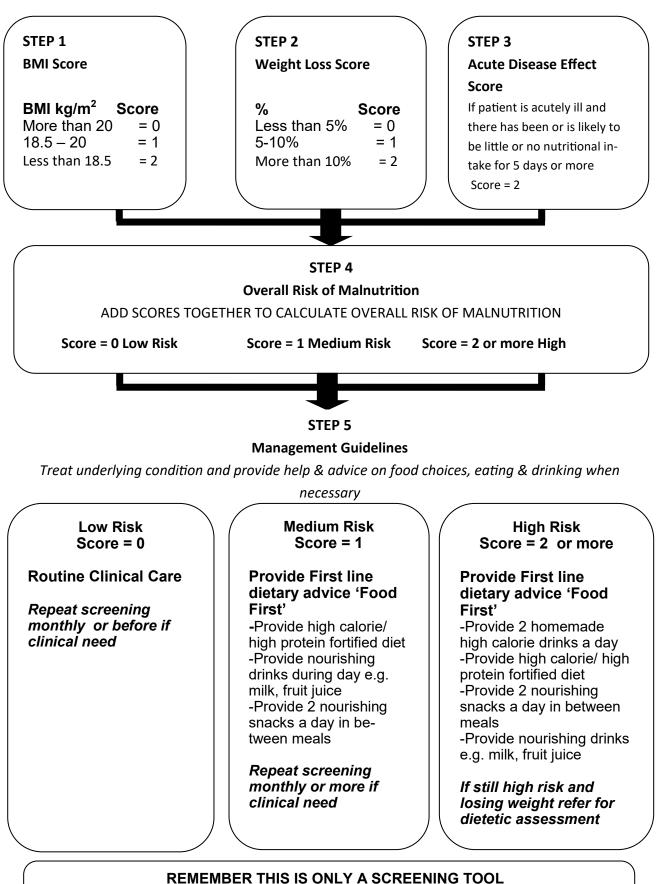

## 'Malnutrition Universal Screening Tool' ('MUST') for Adults

Clinical judgement needs to be used. IF in any doubt about the score look at your patient and use your professional judgement.

## Step 1 – BMI score (& BMI)

Height (feet and inches)

Note : The black lines denote the exact cut off points (30,20 and 18.5 kg/m<sup>2</sup>), figures on the chart have been rounded to the nearest whole number.

The 'Malnutrition Universal Screening Tool' (MUST) is adapted/ reproduced here with the kind permission of BAPEN (British Association for Parenteral and Enteral Nutrition) for further information on 'MUST' see www.bapen.org.uk

The 'Malnutrition Universal Screening Tool' (MUST) is adapted/reproduced here with the kind permission of BAPEN (British Association for Parenteral and Enteral Nutrition) for further information on 'MUST' see www.bapen.org.uk

## Step 2 - Weight loss score