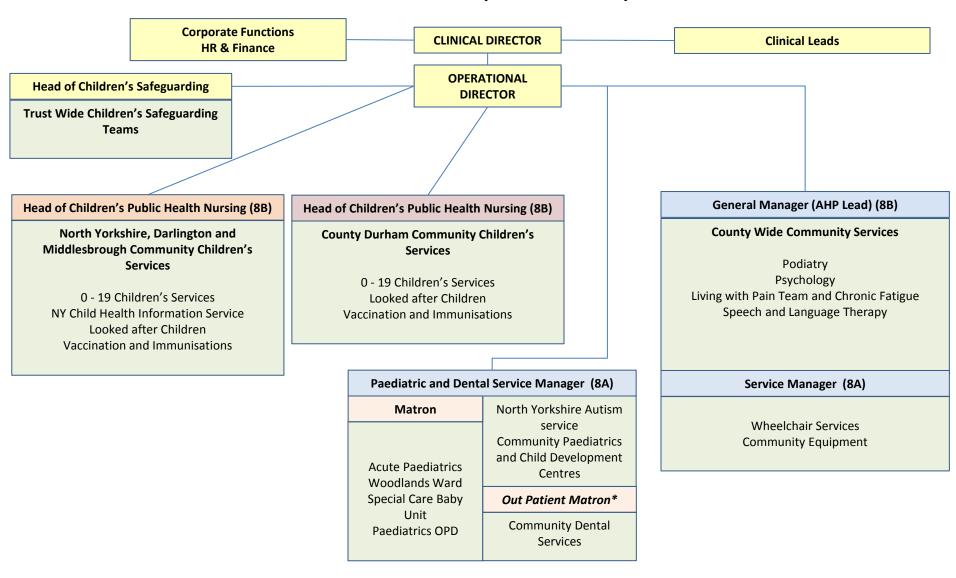

# **Children's and County Wide Community Care**

North Yorkshire 0 - 19 Children's Services County Durham 0 - 19 Children's Services Darlington 0 - 19 Children's Services Middlesbrough 0 - 19 Children's Services North Yorkshire Autism service Community Paediatrics and Child **Development Centres** CHIS Safeguarding Children Looked after Children Vaccination and Immunisation **Acute Paediatrics SCBU** Living with Pain Team and Chronic Fatigue Service **Psychology** Speech and Language Therapy **Podiatry** Wheelchair Services Community Equipment **Community Dental Services** Therapy Services aligned to specialities above Specialist Nursing Services aligned to

services above

# **Children's and County Wide Community Care**

\* N.B. Out Patient Matron is from the Planned and Surgical Care Directorate