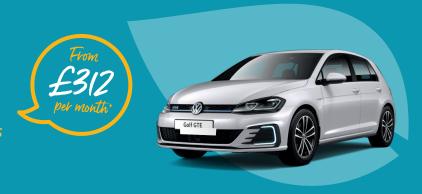

## VW Golf GTE

1.4 TSI 5dr [DSG]

- Front and rear parking sensors
- Adaptive cruise control
- Range adjustable LED headlights

Electric range: up to 30 miles