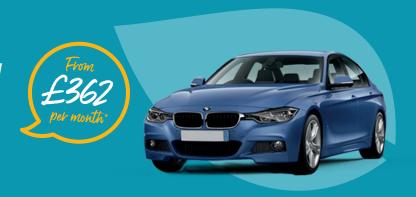

## **BMW 3 Series**

330e M Sport 4dr [step auto]

- Front and rear parking sensors
- Satellite navigation
- Cruise control

Electric range: up to 25 miles