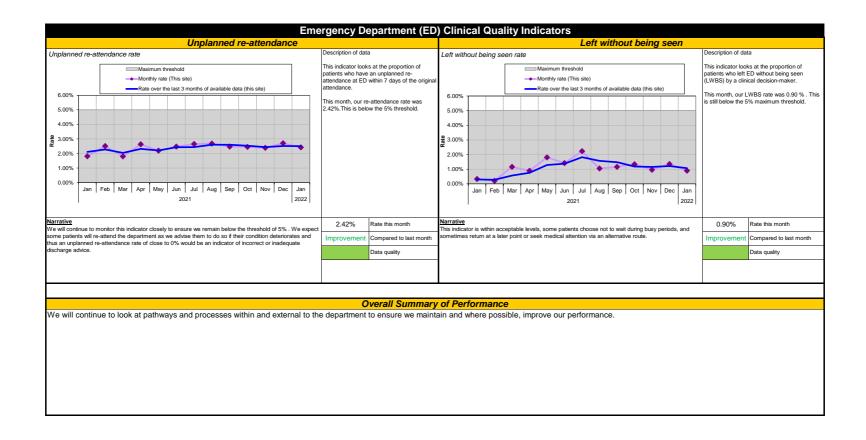

al Information

| Harrogate and District NHS Foundation Trust (RCD) | - ED site name and organization code                   |
|---------------------------------------------------|--------------------------------------------------------|
| Type 1 (Major)                                    | - ED site type                                         |
| hdft.information.requests@nhs.net                 | - Contact details for further information              |
| 24/02/2022                                        | - The date the report has been published               |
| 01/01/2021-31/01/2022                             | - The time period the data in the dashboard relates to |
|                                                   |                                                        |