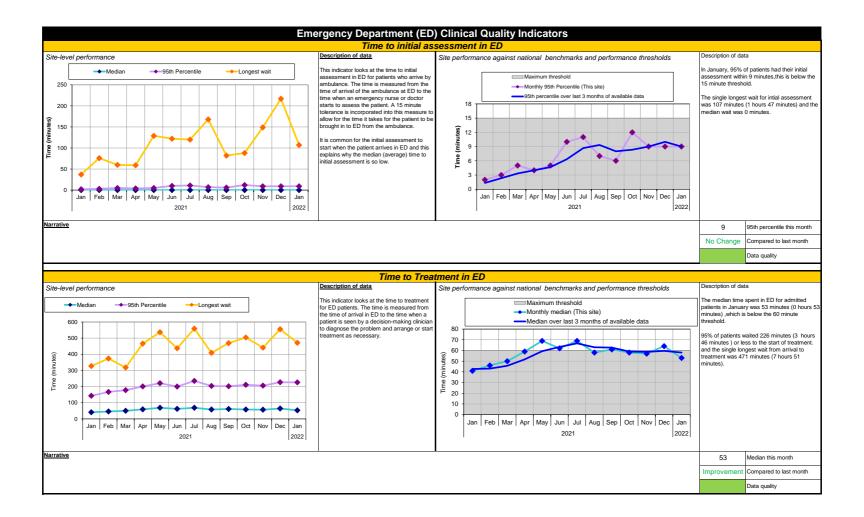

eral Information

| Harrogate and District NHS Foundation Trust (RCD) | - ED site name and organization code                   |
|---------------------------------------------------|--------------------------------------------------------|
| Type 1 (Major)                                    | - ED site type                                         |
| hdft.information.requests@nhs.net                 | - Contact details for further information              |
| 24/02/2022                                        | - The date the report has been published               |
| 01/01/2021-31/01/2022                             | - The time period the data in the dashboard relates to |
|                                                   |                                                        |