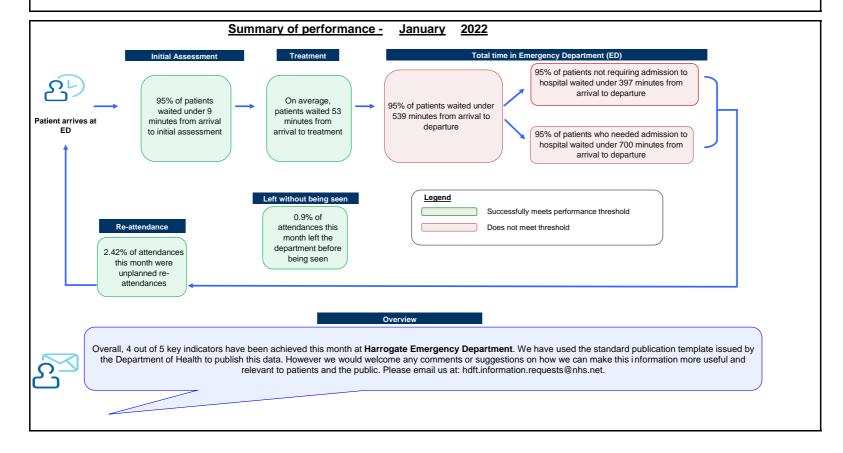

General Information

| Harrogate and District NHS Foundation Trust (RCD) | - ED site name and organization code                   |
|---------------------------------------------------|--------------------------------------------------------|
| Type 1 (Major)                                    | - ED site type                                         |
| hdft.information.requests@nhs.net                 | - Contact details for further information              |
| 24/02/2022                                        | - The date the report has been published               |
| 01/01/2021-31/01/2022                             | - The time period the data in the dashboard relates to |
|                                                   |                                                        |